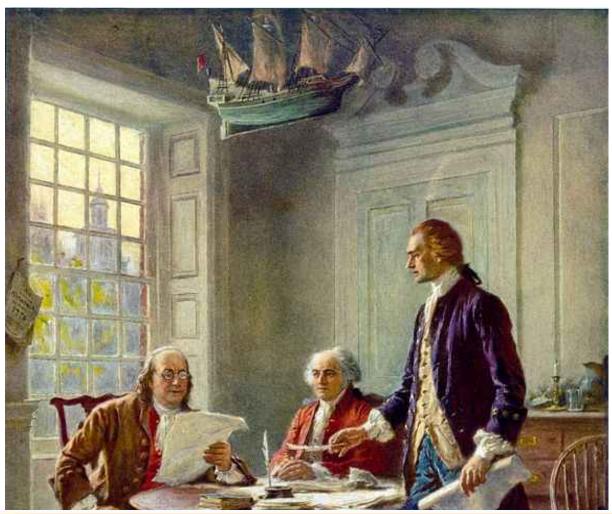

## Our Founding Fathers, Hard at Work

Artist: Jean Leon Gerome Ferris (1863–1930) In the painting: Thomas Jefferson (right), Benjamin Franklin (left), and John Adams (center)

| Name: |
|-------|
|-------|

## Our Founding Fathers, Hard at Work

| Describe Jean Leon Gerome Ferris' famous picture on the attached page.<br>Tell who is pictured and explain what is going on in the scene. |
|-------------------------------------------------------------------------------------------------------------------------------------------|
|                                                                                                                                           |
|                                                                                                                                           |
| Does this scene take place <u>before</u> or <u>after</u> July 4, 1776. How do you know?                                                   |
|                                                                                                                                           |
| What PREVIEW ~ Please log in or register to download the printable version of this worksheet.                                             |
|                                                                                                                                           |
| What do you imagine Mr. Jefferson is saying?                                                                                              |
|                                                                                                                                           |

## Our Founding Fathers, Hard at Work

Describe Jean Leon Gerome Ferris' famous picture. Tell who is pictured and explain what is going on in the scene.

Writing process. On July 4, me mai copy was signed.